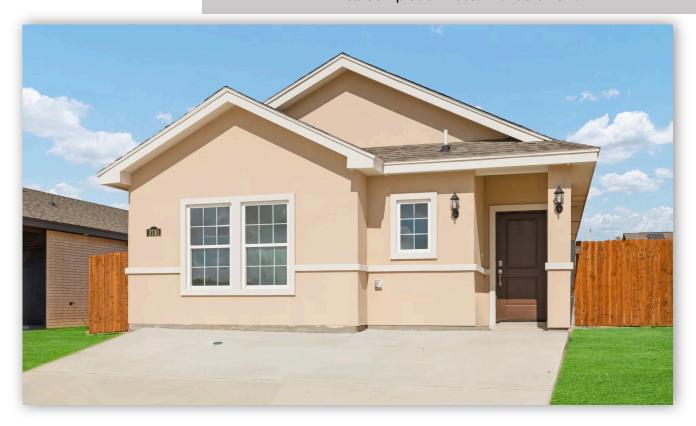

## 5730 St Dominic Dr Wolf Creek Homesite 28

Est. Completion Date: Available now!

1,282

TOTAL SQUARE FEET

1,252

LIVING SQUARE FEET

3

BEDROOMS

**2**BATHS

1.0

**STORIES** 

Call or Text 956-540-8095 or visit our Sales Office Monday - Saturday: 9:30am to 6:30pm Sunday: 12pm to 6pm for more info!

This home features three bedrooms and an open-concept layout. The spacious family room flows seamlessly into the dining area and kitchen, creating an inviting space for relaxation and entertaining. The kitchen is equipped with upgraded pure white maple wood cabinets, quartz countertops, and GE stainless steel appliances. The primary suite offers a spacious layout, a full bathroom, and a large walk-in closet. Additionally, the home includes a utility room, brushed nickel plumbing, and driftwood tile flooring throughout the home.