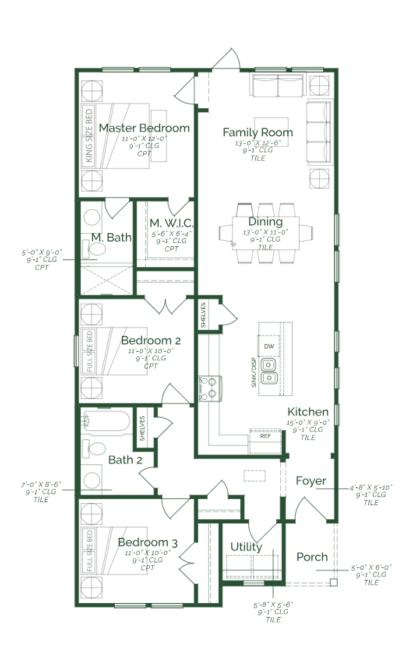

## 5730 St Dominic Dr Wolf Creek Homesite 28

Est. Completion Date: Available now!

1,282

TOTAL SQUARE FEET

1,252

LIVING SQUARE FEET

3

BEDROOMS

**2**BATHS

1.0

**STORIES** 

Call or Text 956-540-8095 or visit our Sales Office Monday - Saturday: 9:30am to 6:30pm Sunday: 12pm to 6pm for more info!

This home features three bedrooms and an open-concept layout. The spacious family room flows seamlessly into the dining area and kitchen, creating an inviting space for relaxation and entertaining. The kitchen is equipped with upgraded pure white maple wood cabinets, quartz countertops, and GE stainless steel appliances. The primary suite offers a spacious layout, a full bathroom, and a large walk-in closet. Additionally, the home includes a utility room, brushed nickel plumbing, and driftwood tile flooring throughout the home.