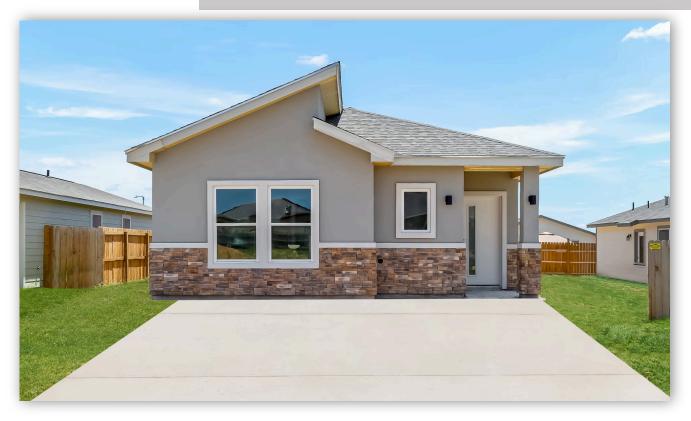

## Est. Completion Date: Available now!

| 1,282             | 1,252              | 3        | 2     | 1.0     |
|-------------------|--------------------|----------|-------|---------|
| TOTAL SQUARE FEET | LIVING SQUARE FEET | BEDROOMS | BATHS | STORIES |

Call or Text 956-275-8069 or visit our Sales Office Monday - Saturday: 9:30am to 6:30pm Sunday: 12pm to 6pm for more info!

This home features three bedrooms and an open-concept layout. The spacious family room flows seamlessly into the dining area and kitchen, creating an inviting space for relaxation and entertaining. The kitchen is equipped with, upgraded painted pure white maple wood cabinets, granite countertops, and GE stainless steel appliances. The primary suite offers a spacious layout, a full bathroom, and a large walk-in closet. Additionally, the home includes a utility room, brushed nickel plumbing, and tile flooring throughout home.