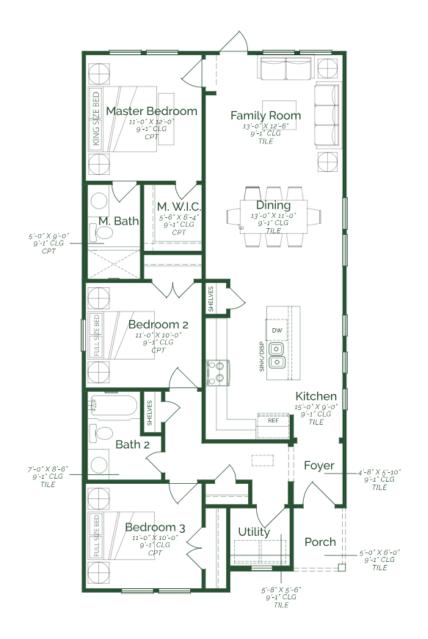

Call or Text 956-275-8069 or visit our Sales Office Monday - Saturday: 9:30am to 6:30pm Sunday: 12pm to 6pm for more info!

This home features three bedrooms and an open-concept layout. The spacious family room flows seamlessly into the dining area and kitchen, creating an inviting space for relaxation and entertaining. The kitchen is equipped with, upgraded painted pure white maple wood cabinets, granite countertops, and GE stainless steel appliances. The primary suite offers a spacious layout, a full bathroom, and a large walk-in closet. Additionally, the home includes a utility room, brushed nickel plumbing, and tile flooring throughout home.

Bear

FIRST FLOOR