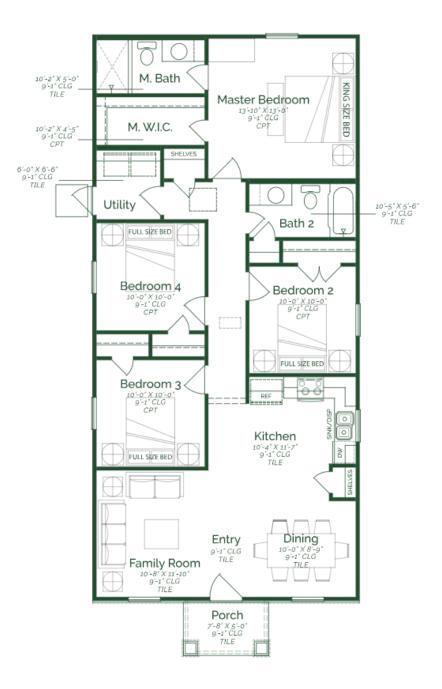

Call or Text 956-275-8069 or visit our Sales Office Monday - Saturday: 9:30am to 6:30pm Sunday: 12pm to 6pm for more info!

This home features four bedrooms and an open-concept layout. The spacious family room flows seamlessly into the dining area and kitchen, creating an inviting space for relaxation and entertaining. The kitchen is equipped upgraded maple wood painted cabinets, granite countertops, and GE stainless steel appliances. The primary suite offers a spacious layout, a full bathroom, and a large walk-in closet. Additionally, the home includes a utility room, open concept living, and mocha tile flooring throughtout the home.