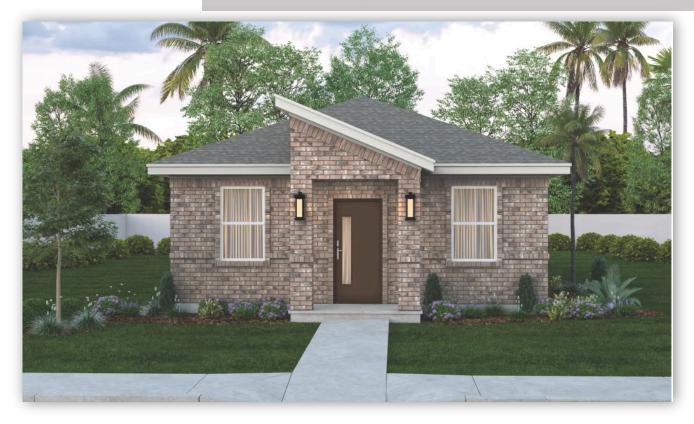

Call or Text 956-275-8069 or visit our Sales Office Monday - Saturday: 9:30am to 6:30pm Sunday: 12pm to 6pm for more info!

This home features four bedrooms and an open-concept layout. The spacious family room flows seamlessly into the dining area and kitchen, creating an inviting space for relaxation and entertaining. The kitchen is equipped upgraded maple wood painted cabinets, granite countertops, and GE stainless steel appliances. The primary suite offers a spacious layout, a full bathroom, and a large walk-in closet. Additionally, the home includes a utility room, open concept living, and mocha tile flooring throughtout the home.