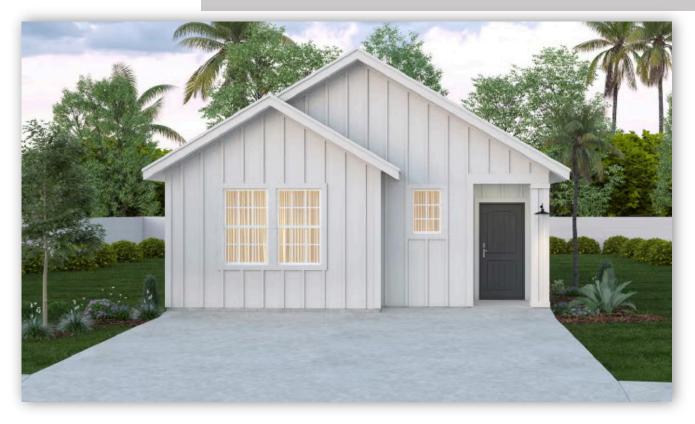

## Est. Completion Date: Available SEP/OCT 2025

| 1,263             | 1,233              | 3        | 2     | 1.0     |
|-------------------|--------------------|----------|-------|---------|
| TOTAL SQUARE FEET | LIVING SQUARE FEET | BEDROOMS | BATHS | STORIES |

Call or Text 956-275-8069 or visit our Sales Office Monday - Saturday: 9:30am to 6:30pm Sunday: 12pm to 6pm for more info!

This home features three bedrooms and an open-concept layout. The spacious family room flows seamlessly into the dining area and kitchen, creating an inviting space for relaxation and entertaining. The kitchen is equipped ash wood stained cabinets, frost white quartz countertops, and GE stainless steel appliances. The primary suite offers a spacious layout, a full bathroom, and a large walk-in closet. Additionally, the home includes a utility room, and tile flooring throughout home.