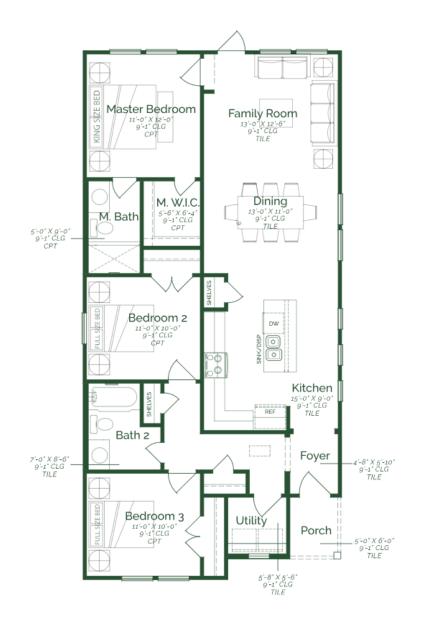

Call or Text 956-275-8069 or visit our Sales Office Monday - Saturday: 9:30am to 6:30pm Sunday: 12pm to 6pm for more info!

This home features three bedrooms and an open-concept layout. The spacious family room flows seamlessly into the dining area and kitchen, creating an inviting space for relaxation and entertaining. The kitchen is equipped ash wood stained cabinets, frost white quartz countertops, and GE stainless steel appliances. The primary suite offers a spacious layout, a full bathroom, and a large walk-in closet. Additionally, the home includes a utility room, and tile flooring throughout home.

## Bear

FIRST FLOOR