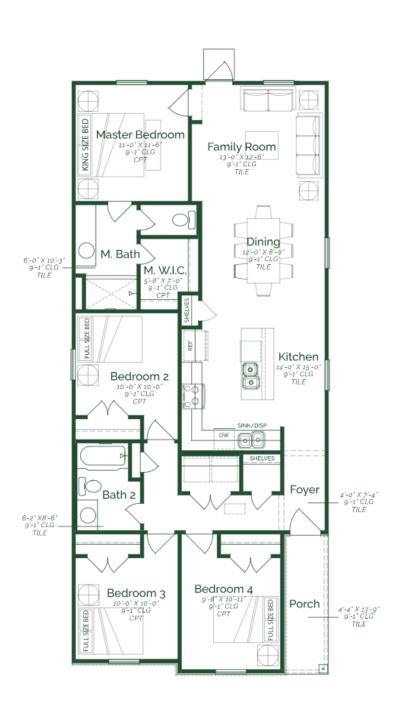

## **Available Now!** \$227,990 From \$1,956.94\*/month

5422 St Francis Dr Wolf Creek Homesite 325

Est. Completion Date: Available Now!

1,516

TOTAL SQUARE FEET

1,449

LIVING SQUARE FEET

4

BEDROOMS

**2**BATHS

1.0

**STORIES** 

Call or Text 956-540-8095 or visit our Sales Office Monday - Saturday: 9:30am to 6:30pm Sunday: 12pm to 6pm for more info!

This inviting four-bedroom, two-bathroom home boasts a charming front porch, perfect for relaxing. As you enter, a welcoming foyer leads into a spacious, open-concept design that connects the kitchen, dining, and family rooms. The kitchen features modern appliances, a large island, and plenty of counter space, making meal prep and gatherings a breeze. The dining area is ideal for family meals, while the cozy family room offers a comfortable space to unwind. The primary bedroom includes a private bath, and the additional bedrooms are roomy and bright. This thoughtfully designed home is perfect for both relaxation and entertaining, providing a warm and functional living space.