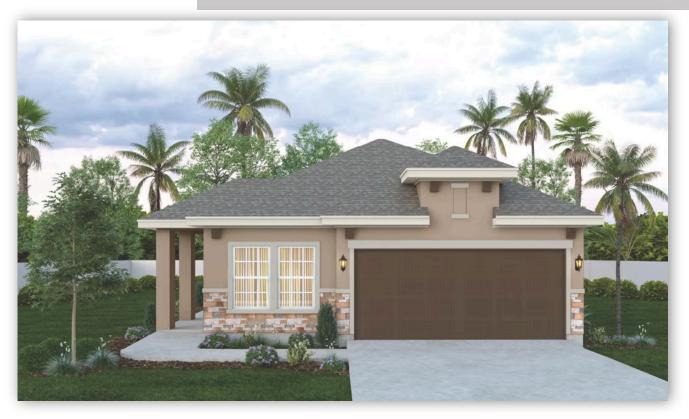

Call or Text 956-395-1516 or visit our Sales Office Monday - Saturday: 9:30am to 6:30pm Sunday: 12pm to 6pm for more info!

As you approach the front of the house, you're greeted by a beautiful side courtyard, perfect for entertaining outdoors. This inviting space leads you into the heart of the home. Step inside and find yourself in an open-concept family room, dining area, and kitchen. The kitchen is equipped with upgraded pure white painted maple wood cabinets, granite countertops, and GE stainless steel appliances. The home includes three well-sized bedrooms, made for privacy and space. Plus the home offers tile flooring throughout home, brushed nickel plumbing, and satin nickel hardware.