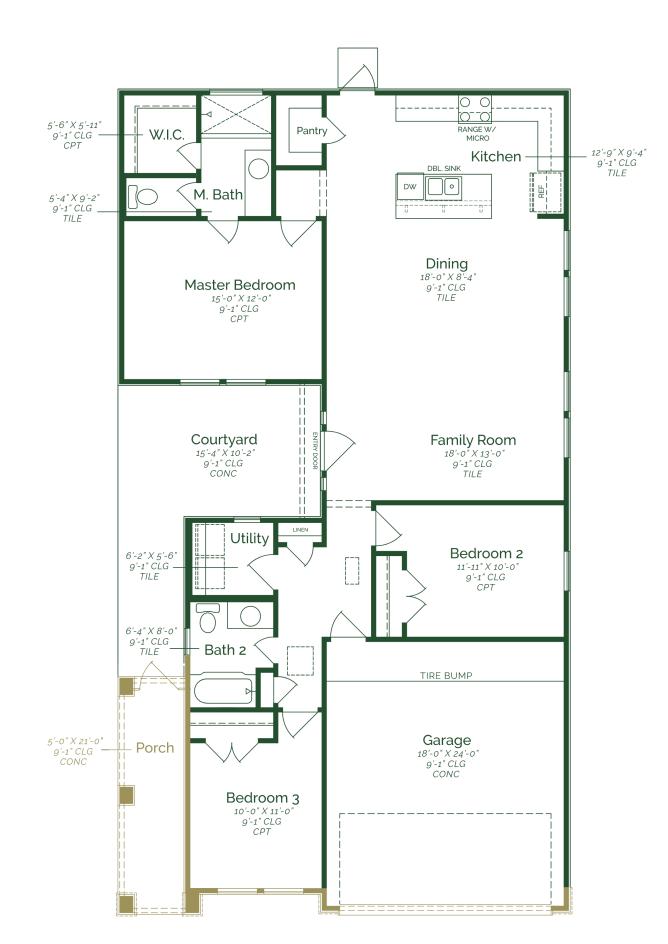

Call or Text 956-395-1516 or visit our Sales Office Monday - Saturday: 9:30am to 6:30pm Sunday: 12pm to 6pm for more info!

As you approach the front of the house, you're greeted by a beautiful side courtyard, perfect for entertaining outdoors. This inviting space leads you into the heart of the home. Step inside and find yourself in an open-concept family room, dining area, and kitchen. The kitchen is equipped with upgraded pure white painted maple wood cabinets, granite countertops, and GE stainless steel appliances. The home includes three well-sized bedrooms, made for privacy and space. Plus the home offers tile flooring throughout home, brushed nickel plumbing, and satin nickel hardware.