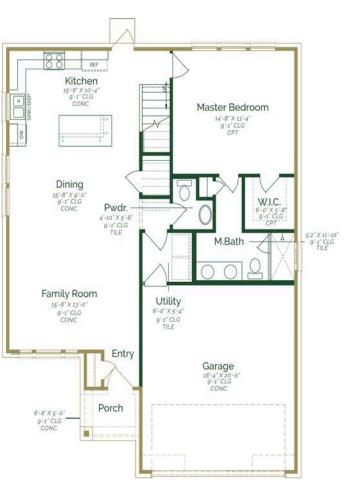

Welcome to this charming two-story home that effortlessly combines modern comfort with classic elegance. Upon entering the home, the open concept living space seamlessly integrates the family room, dining, and kitchen. The kitchen is a chef's delight, boasting upgraded pure white painted maple wood cabinets, quartz countertops, and GE stainless steel appliances. Conveniently tucked away on the main floor is a powder room, for both residents and guests. Ascending the staircase to the second floor, you'll discover three well-appointed bedrooms and shared full bathroom.

## Acuna II

FIRST FLOOR

SECOND FLOOR