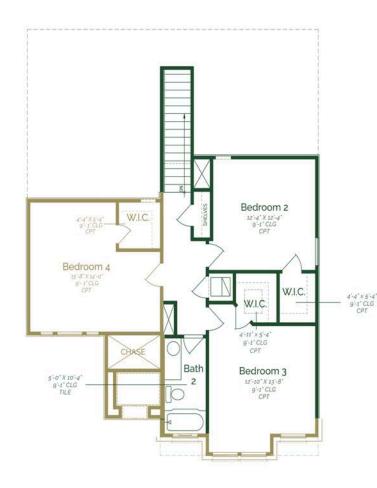

Welcome to this charming two-story home that effortlessly combines modern comfort with classic elegance. Upon entering the home, the open concept living space seamlessly integrates the family room, dining, and kitchen. The kitchen is a chef's delight, boasting upgraded pure white painted maple wood cabinets, quartz countertops, and GE stainless steel appliances. Conveniently tucked away on the main floor is a powder room, for both residents and guests. Ascending the staircase to the second floor, you'll discover three well-appointed bedrooms and shared full bathroom.

## Acuna II

FIRST FLOOR

SECOND FLOOR