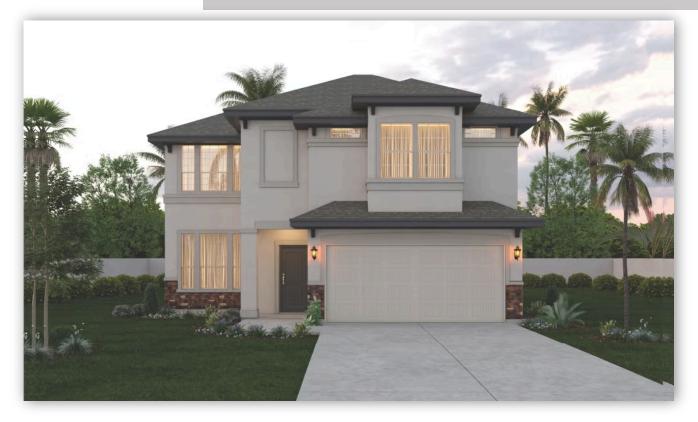

## Est. Completion Date: Available SEP/OCT 2025

2,311<br/>total square feet1,889<br/>living square feet4<br/>Bedrooms2.5<br/>Baths2<br/>Car garage2.0<br/>Stories

Call or Text 956-395-1516 or visit our Sales Office Monday - Saturday: 9:30am to 6:30pm Sunday: 12pm to 6 pm for more info!

Welcome to this charming two-story home that effortlessly combines modern comfort with classic elegance. Upon entering the home, the open concept living space seamlessly integrates the family room, dining, and kitchen. The kitchen is a chef's delight, boasting upgraded pure white painted maple wood cabinets, quartz countertops, and GE stainless steel appliances. Conveniently tucked away on the main floor is a powder room, for both residents and guests. Ascending the staircase to the second floor, you'll discover three well-appointed bedrooms and shared full bathroom.