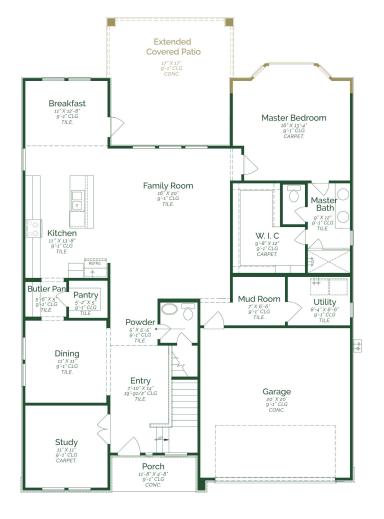

Welcome to this outstanding Fresno home! As you enter, you're greeted by a study room and dining area. The heart of the home is the open-concept connecting the family room, kitchen, and breakfast area. The kitchen is equipped with Maple Wood Painted Cabinets, Iced White Quartz Countertops, and Luxury Appliances. Upstairs, you will find a large game room, three bedrooms, and two full baths. Enjoy thoughtful upgrades such as bay windows in the primary suite and an extended covered patio in the backyard. For added convenience the home offers a two car garage, butler's pantry, mud room, utility room, and a walkin pantry.

SECOND FLOOR

FIRST FLOOR