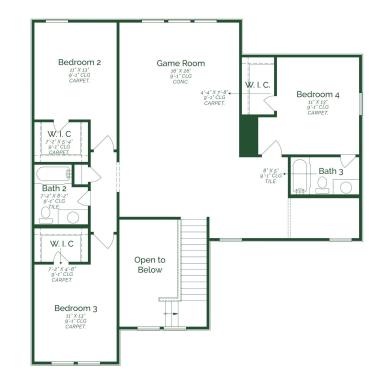

Welcome to this outstanding Fresno home! As you enter, you're greeted by a study room and dining area. The heart of the home is the open-concept connecting the family room, kitchen, and breakfast area. The kitchen is equipped with Maple Wood Painted Cabinets, Iced White Quartz Countertops, and Luxury Appliances. Upstairs, you will find a large game room, three bedrooms, and two full baths. Enjoy thoughtful upgrades such as bay windows in the primary suite and an extended covered patio in the backyard. For added convenience the home offers a two car garage, butler's pantry, mud room, utility room, and a walkin pantry.

SECOND FLOOR

FIRST FLOOR