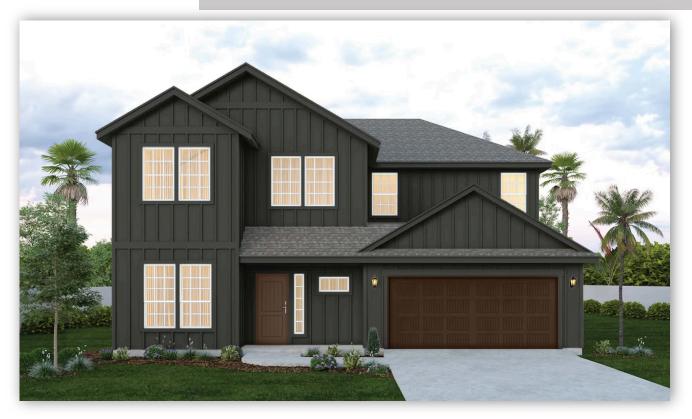

Welcome to this outstanding Fresno home! As you enter, you're greeted by a study room and dining area. The heart of the home is the open-concept connecting the family room, kitchen, and breakfast area. The kitchen is equipped with Maple Wood Painted Cabinets, Iced White Quartz Countertops, and Luxury Appliances. Upstairs, you will find a large game room, three bedrooms, and two full baths. Enjoy thoughtful upgrades such as bay windows in the primary suite and an extended covered patio in the backyard. For added convenience the home offers a two car garage, butler's pantry, mud room, utility room, and a walkin pantry.