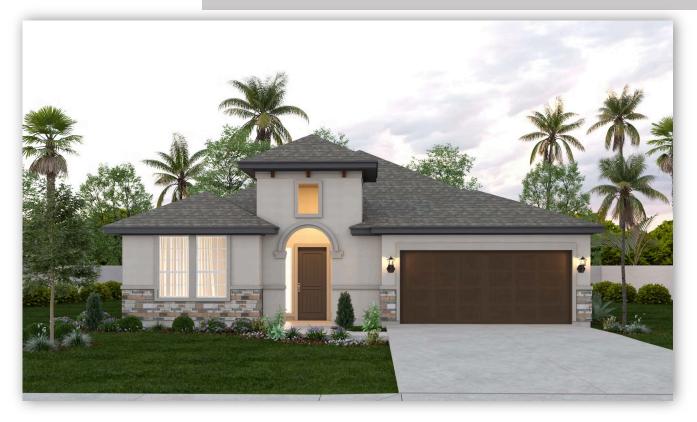

## Est. Completion Date: Available AUG/SEP 2025

2,801 TOTAL SQUARE FEET 2,122

4 2.5 BEDROOMS BATHS 2 car garage

1.0 STORIES

Call or Text 956-275-8069 or visit our Sales Office HOURS: MONDAY - SATURDAY: 9:30AM TO 6:30PM SUNDAY: 12PM TO 6PM for more info!

Introducing the Francisco, a luxurious single-story home in a stylish Tuscan Stucco design. This openconcept floor plan features driftwood tile flooring, a utility room, and a convenient 2-car garage. The kitchen is a chef's dream equipped with Maple Wood cabinets, Calacatta Idilio Quartz countertops, and Luxury GE Stainless Steel Gas appliances. The primary suite features a spacious layout, dual vanity sinks, and large walk-in shower. In the backyard there is an extended covered patio, perfect for unwinding or hosting gatherings.