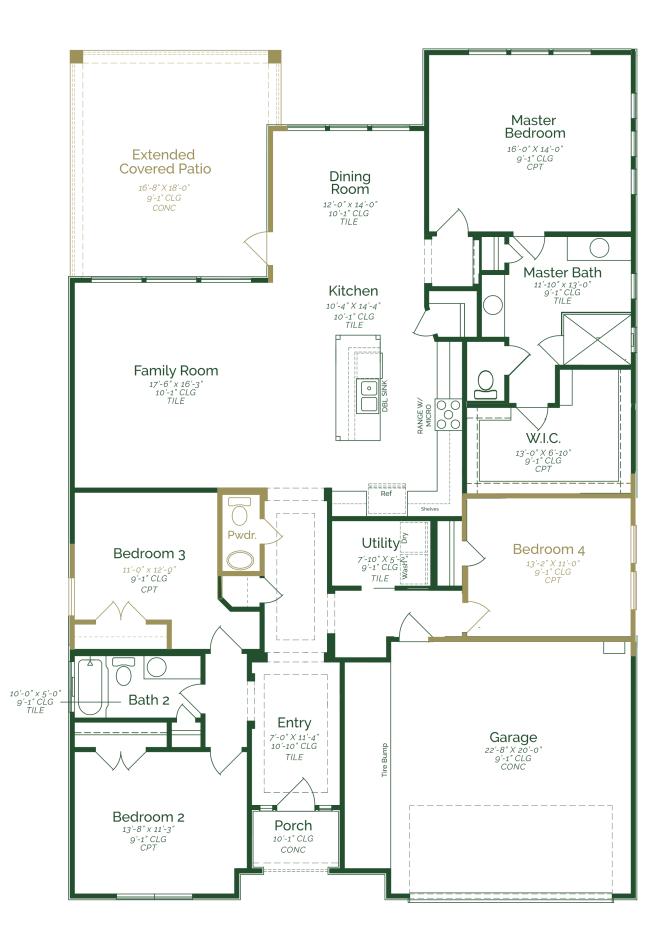

Introducing the Francisco, a luxurious single-story home in a stylish Tuscan Stucco design. This openconcept floor plan features driftwood tile flooring, a utility room, and a convenient 2-car garage. The kitchen is a chef's dream equipped with Maple Wood cabinets, Calacatta Idilio Quartz countertops, and Luxury GE Stainless Steel Gas appliances. The primary suite features a spacious layout, dual vanity sinks, and large walk-in shower. In the backyard there is an extended covered patio, perfect for unwinding or hosting gatherings.

- Extended Covered Patio
- Maple Wood cabinets
- Luxury 5 Piece Appliance Package Stainless Steel Gas
- Bonus Bedroom 4 and Powder Room

\*Photos do not represent the final production of the home

The information provided in this document regarding available quick move-in homes at Esperanza Homes is intended for informational purposes only. While we strive to present accurate and up-to-date information, all details-including but not limited to pricing, availability, home features, and community amenities-are not guaranteed and are subject to change without prior notice. Dimensions and floor plans are approximate and may differ from the actual homes. Incentives and promotional offers are valid only when financing through Stonewood Home Lending and are subject to specific terms and conditions and may be limited to select homes and communities. For comprehensive terms, conditions, and further information regarding our homes and offerings, please consult with an Esperanza Homes sales consultant or visit esperanzahomes.com.

**FIRST FLOOR**