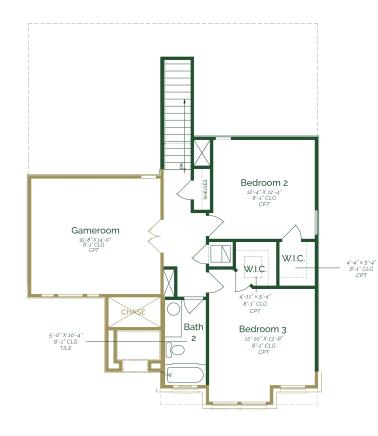

## Est. Completion Date: Available now!

Welcome to stunning two-story home that effortlessly blends modern comfort with timeless elegance. Upon entering, y find an open-concept layout that seamlessly connects the family room, dining area, and kitchen. The kitchen is a chef's dream, featuring Mindful Gray Maple Wood painted cabinets, Frost White Quartz countertops, and Luxury GE Profile 5-Piece stainless steel appliances. The main floor includes a primary bedroom with an ensuite bathroom and a spacious w in closet. For added convenience, a powder room and utility room is located on this level. Upstairs, you'll find an gamero two well-appointed bedrooms, and shared full bathroom.

FIRST FLOOR

SECOND FLOOR