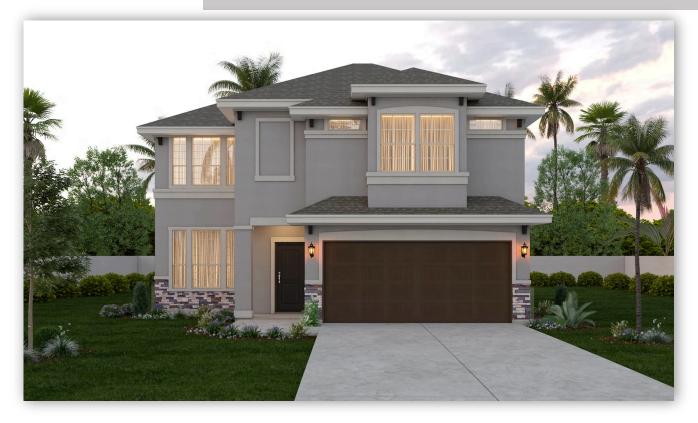

## Est. Completion Date: Available now!

Welcome to stunning two-story home that effortlessly blends modern comfort with timeless elegance. Upon entering, y find an open-concept layout that seamlessly connects the family room, dining area, and kitchen. The kitchen is a chef's dream, featuring Mindful Gray Maple Wood painted cabinets, Frost White Quartz countertops, and Luxury GE Profile 5-Piece stainless steel appliances. The main floor includes a primary bedroom with an ensuite bathroom and a spacious w in closet. For added convenience, a powder room and utility room is located on this level. Upstairs, you'll find an gamero two well-appointed bedrooms, and shared full bathroom.

- Upstairs Gameroom
- 1/4 acre lot
- Quartz Countertops
- GE Profile Stainless Steel Appliances- Electric

\*Photos do not represent the final production of the home.

The information provided in this document regarding available quick move-in homes at Esperanza Homes is intended for informational purposes only. While we strive to present accurate and up-to-date information, all details—including but not limited to pricing, availability, home features, and community amenities—are not guaranteed and are subject to change without prior notice. Dimensions and floor plans are approximate and may differ from the actual homes. Incentives and promotional offers are valid only when financing through Stonewood Home Lending and are subject to specific terms and conditions and may be limited to select homes and communities. For comprehensive terms, conditions, and further information regarding our homes and offerings, please consult with an Esperanza Homes sales consultant or visit esperanzahomes.com.