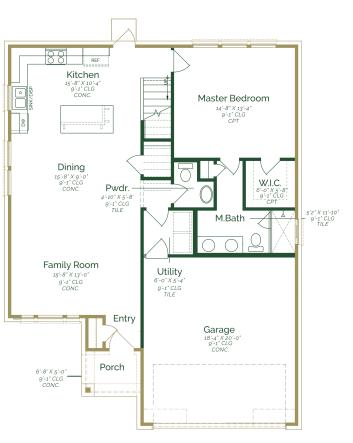

## Est. Completion Date: Available now!

Welcome to stunning two-story home that effortlessly blends modern comfort with timeless elegance. Upon entering, y find an open-concept layout that seamlessly connects the family room, dining area, and kitchen. The kitchen is a chef's dream, featuring Mindful Gray Maple Wood painted cabinets, Frost White Quartz countertops, and Luxury GE Profile 5-Piece stainless steel appliances. The main floor includes a primary bedroom with an ensuite bathroom and a spacious w in closet. For added convenience, a powder room and utility room is located on this level. Upstairs, you'll find an gamero two well-appointed bedrooms, and shared full bathroom.

FIRST FLOOR

SECOND FLOOR