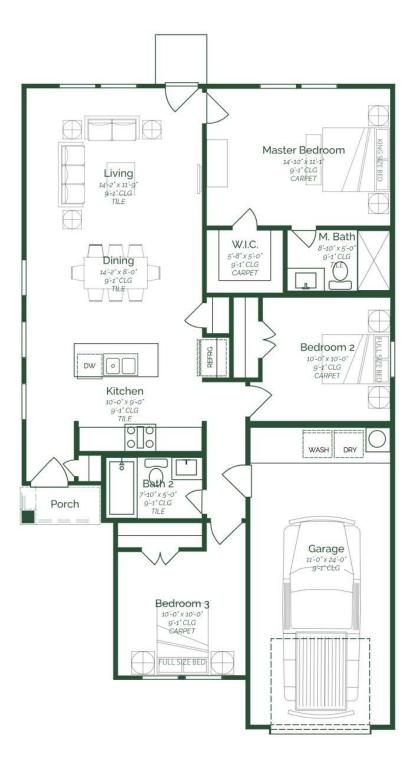

## Est. Completion Date: Available JUN/JUL 2025

| 1,457             | 1,106              | 3        | 2     | 1          | 1.0     |
|-------------------|--------------------|----------|-------|------------|---------|
| TOTAL SQUARE FEET | LIVING SQUARE FEET | BEDROOMS | BATHS | CAR GARAGE | STORIES |

## Call or Text 956-275-8069 or visit our Sales Office for more info!

This beautiful single-story floor plan includes three bedrooms, two bathrooms, and an attached one-car garage. Enjoy an open-concept kitchen, dining, and living space. Kitchen highlights include a center island, painted white maple wood cabinets, upgraded quartz countertops, and GE stainless-steel appliances. Plus, this gem features tile flooring throughout the home. The primary bedroom boasts a spacious walk-in closet and a primary bath with a frameless shower door.