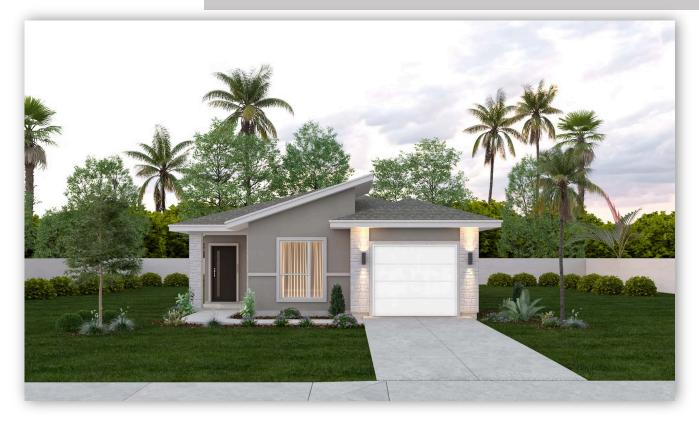

## Est. Completion Date: Available JUN/JUL 2025

| 1,457             | 1,106              | 3        | 2     | 1          | 1.0     |
|-------------------|--------------------|----------|-------|------------|---------|
| TOTAL SQUARE FEET | LIVING SQUARE FEET | BEDROOMS | BATHS | CAR GARAGE | STORIES |

## Call or Text 956-275-8069 or visit our Sales Office for more info!

This beautiful single-story floor plan includes three bedrooms, two bathrooms, and an attached one-car garage. Enjoy an open-concept kitchen, dining, and living space. Kitchen highlights include a center island, painted white maple wood cabinets, upgraded quartz countertops, and GE stainless-steel appliances. Plus, this gem features tile flooring throughout the home. The primary bedroom boasts a spacious walk-in closet and a primary bath with a frameless shower door.