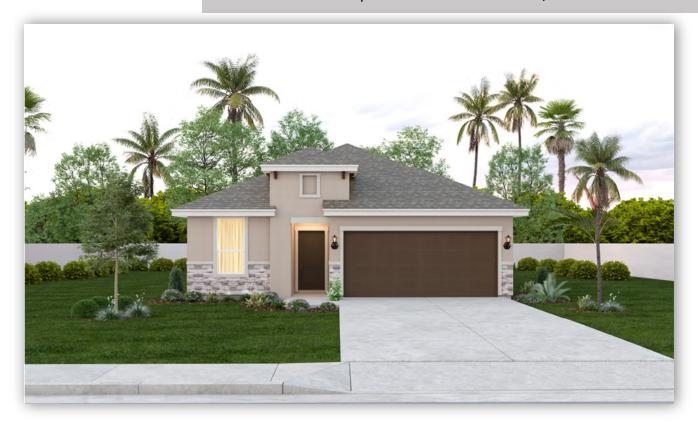

## Available Now! \$291,990 From \$2,769\*/month

2116 Grove Lane
Palo Alto Groves
Homesite 134

Est. Completion Date: Available AUG/SEP 2024

2,113

TOTAL SQUARE FEET

1,697

LIVING SQUARE FEET

4

## Call or Text 956-275-8044 or visit our Sales Office for more info!

As you step into the Solano floor plan you will walk into an entry way. To your left you will be greeted by an upgraded fourth bedroom and third full bath. As you walk through the home you will soon notice a connected kitchen, dining, and family room. Equipped with ash wood stained cabinets, granite countertops, and 6x24 tile throughout home. Adjacent to the kitchen you will find two spacious bedrooms and full bathroom. The master bedroom offers its own full bathroom and walk-in closet. Conveniently located off the main living area is the two-car garage.

- Upgraded fourth bedroom and third bath
- Granite countertops
- Ash wood stained cabinets
- Stainless steel appliances- Gas

<sup>\*</sup>Photos do not represent the final production of the home