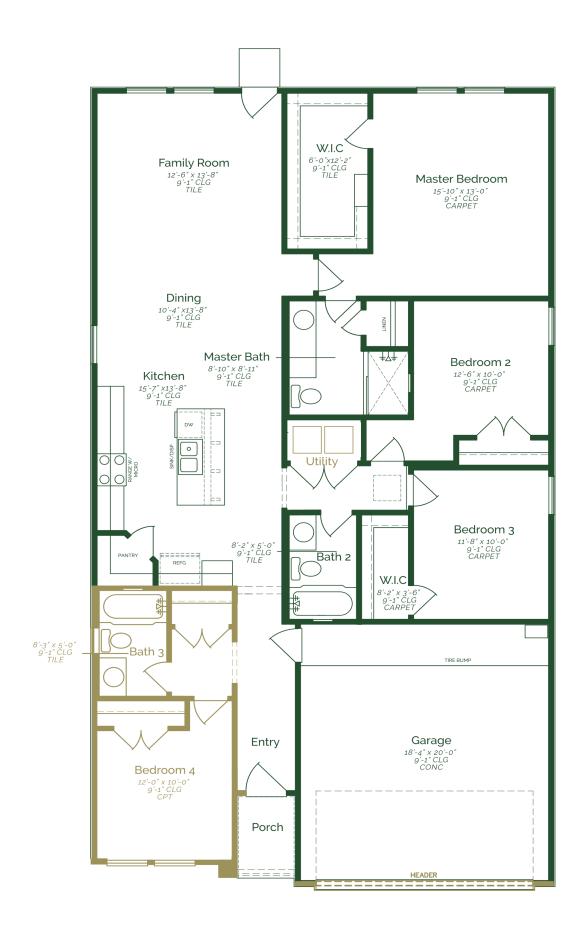

## Call or Text 956-275-8044 or visit our Sales Office for more info!

As you step into the Solano floor plan you will walk into an entry way. To your left you will be greeted by an upgraded fourth bedroom and third full bath. As you walk through the home you will soon notice a connected kitchen, dining, and family room. Equipped with ash wood stained cabinets, granite countertops, and 6x24 tile throughout home. Adjacent to the kitchen you will find two spacious bedrooms and full bathroom. The master bedroom offers its own full bathroom and walk-in closet. Conveniently located off the main living area is the two-car garage.

- Upgraded fourth bedroom and third bath
- Granite countertops
- Ash wood stained cabinets
- Stainless steel appliances- Gas

<sup>\*</sup>Photos do not represent the final production of the home