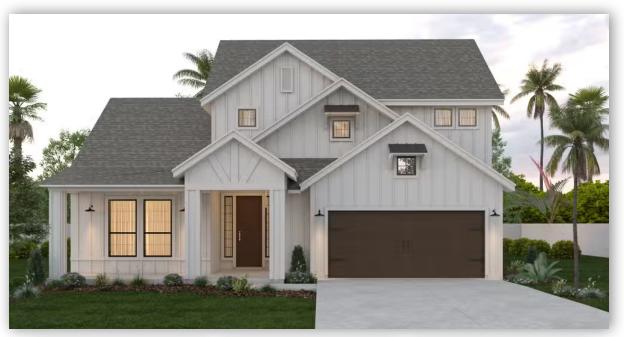

Priced From: \$341,990

3,675

SQUARE FEET

3 - 5

BEDROOMS

2

BATHS

2

CAR GARAGE

Guaranteed to tick every box on your ultimate property wishlist, this stunning floorplan must be seen to be believed. You can take your pick from four elevation options along with a selection of impressive upgrades that will make this property feel like home. As standard, the floorplan features three bedrooms, 2.5 bathrooms, an upstairs game room, a study with the master boasting a walk-in closet and a dream master bath. The open kitchen, dining and family room, with an optional fireplace, is ready for the hustle and bustle of busy modern life and there's a covered patio for hosting guests...

# Francisco 2

3,676 Sq. Ft. | 3 - 5 BR | 2 - 2.5 BA

Guaranteed to tick every box on your ultimate property wishlist, this stunning floorplan must be seen to be believed. You can take your pick from four elevation options along with a selection of impressive upgrades that will make this property feel like home. As standard, the floorplan features three bedrooms, 2.5 bathrooms, an upstairs game room, a study with the master boasting a walk-in closet and a dream master bath. The open kitchen, dining and family room, with an optional fireplace, is ready for the hustle and bustle of busy modern life and there's a covered patio for hosting guests. You can upgrade the kitchen appliances, master bath and add a powder room while a fourth bedroom can be added in lieu of the study. There are different covered patio and garage options