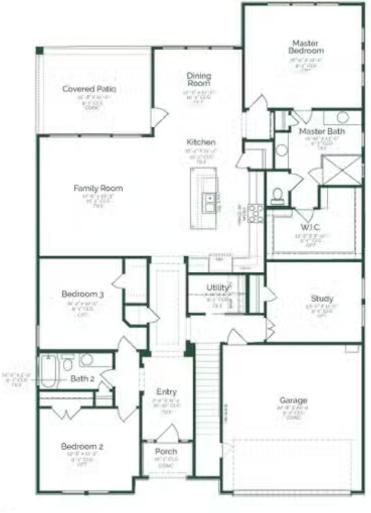

CAR GARAGE

Guaranteed to tick every box on your ultimate property wishlist, this stunning floorplan must be seen to be believed. You can take your pick from four elevation options along with a selection of impressive upgrades that will make this property feel like home. As standard, the floorplan features three bedrooms, 2.5 bathrooms, an upstairs game room, a study with the master boasting a walk-in closet and a dream master bath. The open kitchen, dining and family room, with an optional fireplace, is ready for the hustle and bustle of busy modern life and there's a covered patio for hosting guests...

# Francisco 2

3,676 Sq. Ft. | 3 - 5 BR | 2 - 2.5 BA

Guaranteed to tick every box on your ultimate property wishlist, this stunning floorplan must be seen to be believed. You can take your pick from four elevation options along with a selection of impressive upgrades that will make this property feel like home. As standard, the floorplan features three bedrooms, 2.5 bathrooms, an upstairs game room, a study with the master boasting a walk-in closet and a dream master bath. The open kitchen, dining and family room, with an optional fireplace, is ready for the hustle and bustle of busy modern life and there's a covered patio for hosting guests. You can upgrade the kitchen appliances, master bath and add a powder room while a fourth bedroom can be added in lieu of the study. There are different covered patio and garage options

### FLOORPLAN - MAIN LEVEL

ndo-unmmig, arcine diselay'ne gapenye mile, and map and nafinal tim-uniol egiption of illustration. Indeed and may depict flustrate that map met be everladed on efficiency facing in the lamps entered molecule. 2020 2 improve before.