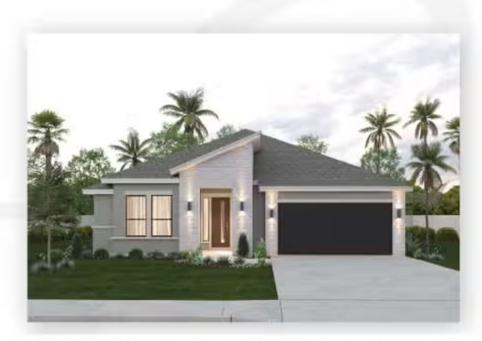

# Francisco

2,122 Sq. Ft. | 3 - 4 BR | 2 - 2.5 BA

Guaranteed to tick every box on your ultimate property wishlist, this stunning floorplan must be seen to be believed. You can take your pick from four elevation options along with a selection of impressive upgrades that will make this property feel like home. As standard, the floorplan features three bedrooms, two bathrooms and a study with the master boasting a walk-in closet and a dream master bath. The open kitchen, dining and family room, with an optional fireplace, is ready for the hustle and bustle of busy modern life and there's a covered patio for hosting guests. You can upgrade the kitchen appliances, master bath and add a powder room while a fourth bedroom can be added in lieu of the study. There are different covered patio and garage options plus you can even add a second-floor game room, bonus room and bathroom to expand the floorplan even further

# Francisco

2,122 Sq. Ft. | 3 - 4 BR | 2 - 2.5 BA