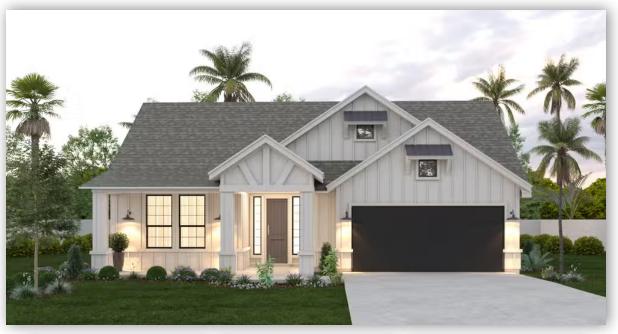

#### The Francisco I Floor Plan

Priced From: \$296,990

2,906

SQUARE FEET

3 - 4

BEDROOMS

2

BATHS

2

CAR GARAGE

Guaranteed to tick every box on your ultimate property wishlist, this stunning floorplan must be seen to be believed. You can take your pick from four elevation options along with a selection of impressive upgrades that will make this property feel like home. As standard, the floorplan features three bedrooms, two bathrooms and a study with the master boasting a walk-in closet and a dream master bath. The open kitchen, dining and family room, with an optional fireplace, is ready for the hustle and bustle of busy modern life and there's a covered patio for hosting guests. You can upgrade the...