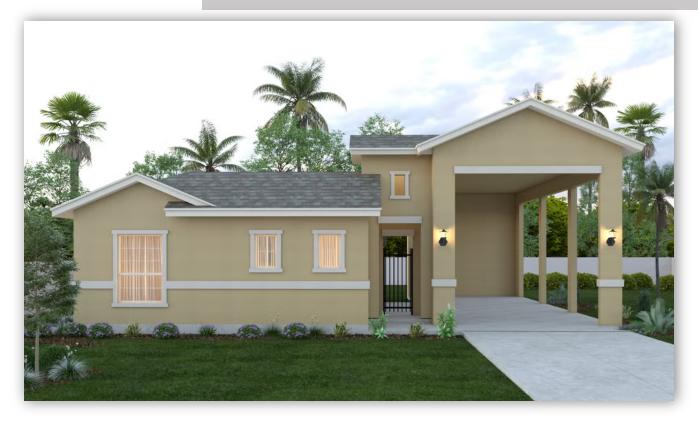

Call or Text 956-381-1500 or visit our Sales Office Monday - Saturday: 9:00am to 5:00pm Sunday: Closed for more info!

Upon entering the home, you step into a bright and airy open-concept living area. The kitchen is equipped with upgraded white maple cabinets, quartz countertops, farmhouse sink, and stainless steel appliances. From the dining area, double doors lead to a spacious patio, perfect for dining, relaxation, or summer hosting. As you explore further, you'll discover two cozy bedrooms, each offering a tranquil sanctuary for rest and relaxation. The master bedroom features, dual sinks, frameless shower door, contemporary brushed nickel, and a spacious walk-in closet.

- RV port
- Upgraded Maple wood cabinets
- Quartz countertops
- Covered Patio

\*Photos do not represent the final production of the home