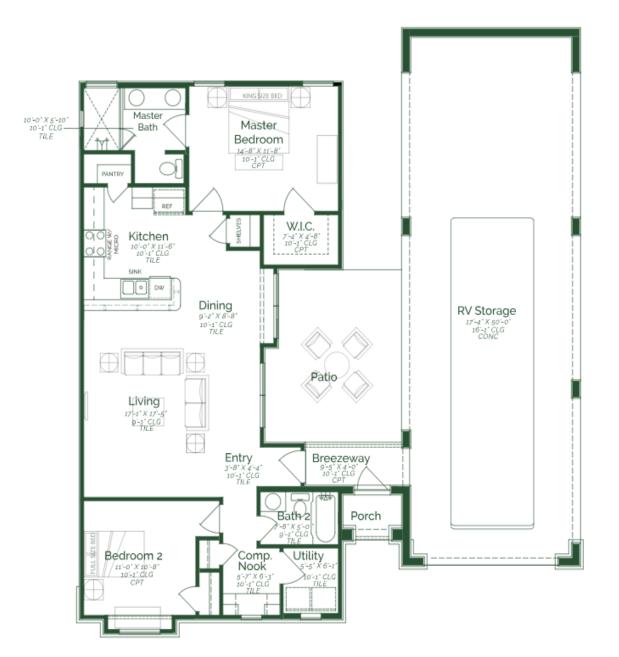

## Est. Completion Date: Available JUL/AUG 2024

| 2,123                                                                                 | 1,174              | 2        | 2     | 1.0     |
|---------------------------------------------------------------------------------------|--------------------|----------|-------|---------|
| TOTAL SQUARE FEET                                                                     | LIVING SQUARE FEET | BEDROOMS | BATHS | STORIES |
| Call or Taxt QE6 281 1E00 or visit our Salas Office Manday Saturday (9:00am to E:00pm |                    |          |       |         |

Call or Text 956-381-1500 or visit our Sales Office Monday - Saturday: 9:00am to 5:00pm Sunday: Closed for more info!

Upon entering the home, you step into a bright and airy open-concept living area. The kitchen is equipped with upgraded white maple cabinets, quartz countertops, farmhouse sink, and stainless steel appliances. From the dining area, double doors lead to a spacious patio, perfect for dining, relaxation, or summer hosting. As you explore further, you'll discover two cozy bedrooms, each offering a tranquil sanctuary for rest and relaxation. The master bedroom features, dual sinks, frameless shower door, contemporary brushed nickel, and a spacious walk-in closet.

- RV port
- Upgraded Maple wood cabinets
- Quartz countertops
- Covered Patio

\*Photos do not represent the final production of the home