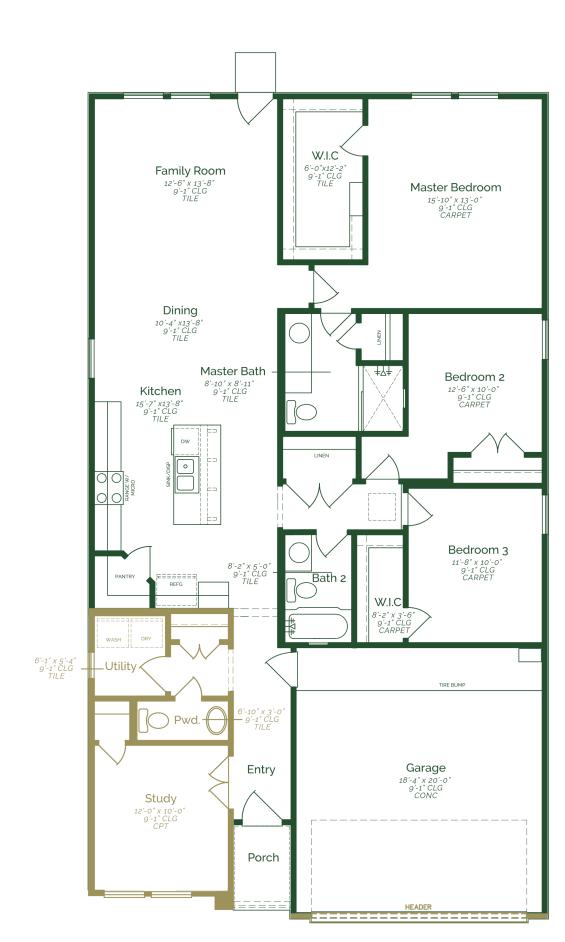

## Available Now! \$277,990

From \$2,627\*/month

8318 N. 34th Ln Campo de Suenos Homesite 108

Est. Completion Date: Available JUL/AUG 2024

2,177
TOTAL SQUARE FEET

1,750

LIVING SQUARE FEET

3

BEDROOMS

2.5

BATHS

\_

CAR GARAGE

1.0

STORIES

Call or Text 956-395-2837 or visit our Sales Office Monday - Saturday: 9:30am to 6:30pm Sunday: 12pm to 6 pm for more info!

Welcome to this spacious home that seamlessly blends comfort, style, and functionality. As you step into the home, you're greeted by an entry way. To your left you will find an upgraded study room and half bathroom. The open-concept design seamlessly connects the kitchen, dining area, and family room, creating a welcoming space for both daily living and entertaining. The additional three bedrooms are generously sized, each with its own unique charm and character. The master bedroom features, a full size bathroom, framed shower door, brushed nickel hardware, and a large walk-in closet.

- Granite countertops
- Farmhouse sink
- Stainless steel appliances- Gas
- Upgraded study

<sup>\*</sup>Photos do not represent the final production of the home