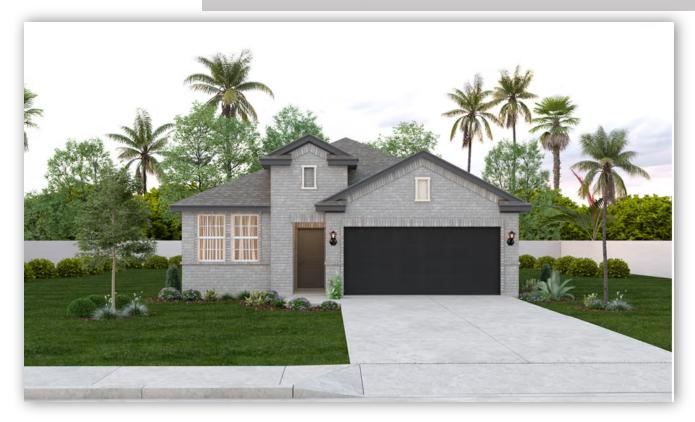

## Available Now! \$277,990

From \$2,627\*/month

8318 N. 34th Ln Campo de Suenos Homesite 108

Est. Completion Date: Available JUL/AUG 2024

2,177
TOTAL SQUARE FEET

1,750

LIVING SQUARE FEET

3

Welcome to this spacious home that seamlessly blends comfort, style, and functionality. As you step into the home, you're greeted by an entry way. To your left you will find an upgraded study room and half bathroom. The open-concept design seamlessly connects the kitchen, dining area, and family room, creating a welcoming space for both daily living and entertaining. The additional three bedrooms are generously sized, each with its own unique charm and character. The master bedroom features, a full size bathroom, framed shower door, brushed nickel hardware, and a large walk-in closet.